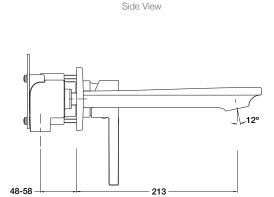

# **Installation Notes:**

- Rc1/2" female inlets.
- Optimum working pressure 300-500 kPa.
- Maximum hydrostatic pressure 800 kPa (This pressure may be exceeded only under test conditions).
- Maximum temperature 80°C.
- Where normal working pressure exceeds the maximum, pressure limiting valves should be installed.
- Inline filters should be used to protect tapware from debris that may be present within the plumbing.