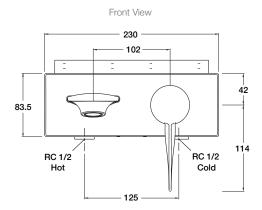

# **Installation Notes:**

- Rc1/2" female inlets.
- Optimum working pressure 300-500 kPa.
- Maximum hydrostatic pressure 800 kPa (This pressure may be exceeded only under test conditions).
- Maximum temperature 80°C.
- Where normal working pressure exceeds the maximum, pressure limiting valves should be installed.
- Inline filters should be used to protect tapware from debris that may be present within the plumbing.