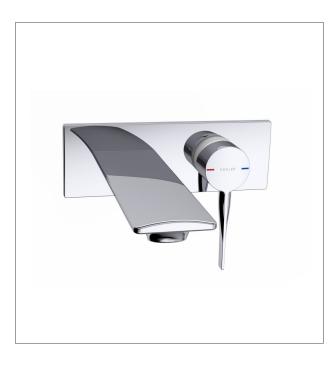

#### **Product**

• Stance wall mount bath mixer

Kohler Code 9122A-4-CP

### **Included Components**

- In wall valve
- Trim kit
- Spout

# **Features**

- Polished chrome
- Metal construction
- Ceramic disc valve
- Suitable for mains pressure
- KOHLER finishes resist tarnishing and corrosion